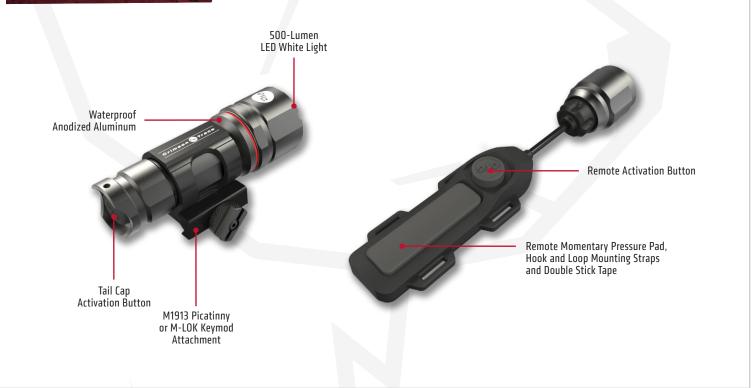

## FEATURES & SPECIFICATIONS

Instant Activation: Tap-On, Tap-Off Tail Cap Remote On/Off Pad with cord, Hook and Loop Mounting Straps and Double Stick Tape 500 Peak Lumen LED White Light High Output Cree™ XPL LED Material: Anodized Aluminum Waterproof up to 1 Meter Impact Resistance up to 1 Meter Modes: • High Beam • Momentary Battery Life & Type: One CR123 Battery | 1 hour 10 min 500-Lumen Length: 4" Weight: 3.9oz with Batteries Installed Includes Two Atachment Mounts Fits most M1913 Picatinny or similar accessory rails rails & M-LOK/Keymod accessory slots.